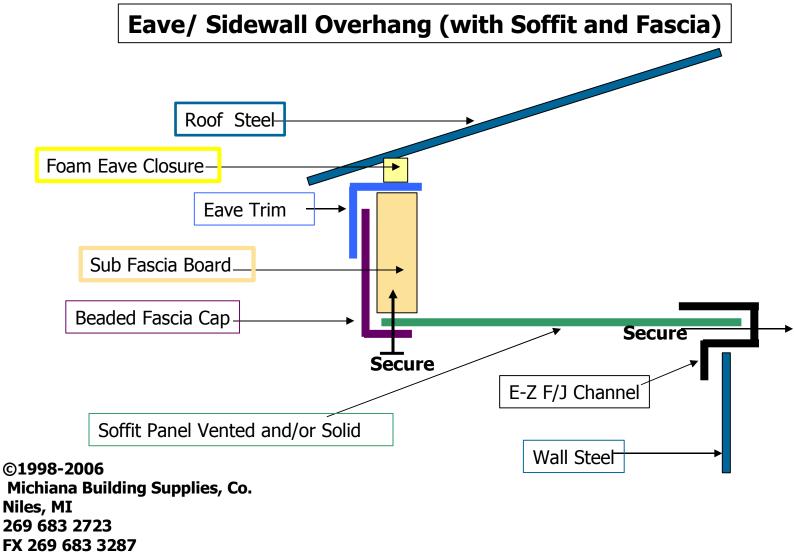

Gable End Overhang Detail- Steel Roof with /J Channel

Niles, MI

Eave (Sidewall) Trim Detail Steel Roof with no Boxed Overhangs

www.michianabuildingsupplies.com