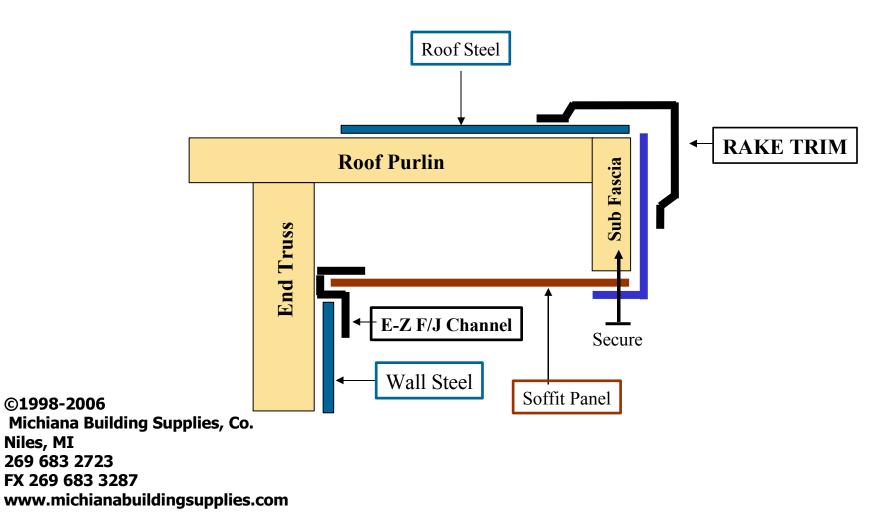

Outside Corner Trim Detail

www.michianabuildingsupplies.com

©1998-2006

Niles, MI 269 683 2723

Rake Trim/ Flush Gable End Detail Steel Roof with No Overhangs

Gable End Overhang Detail- Steel Roof with EZ-F/J Channel