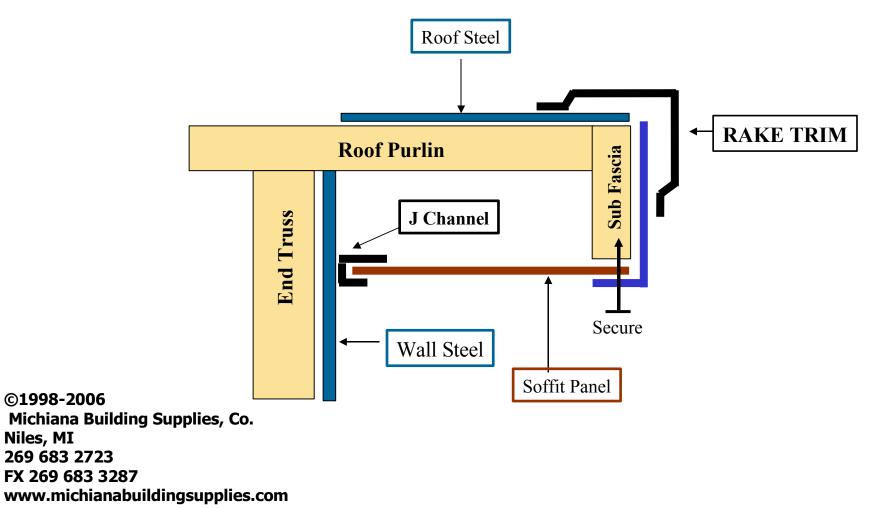

Gable End Overhang Detail- Steel Roof with /J Channel

Niles, MI

Eave (Sidewall) Trim Detail Steel Roof with no Boxed Overhangs

www.michianabuildingsupplies.com