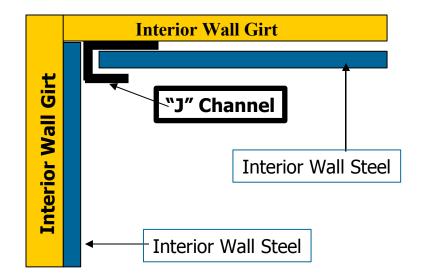

#### Interior Liner Steel Detail Wall and Ceiling USING OPTIONAL "F/J" and "SQUARE BASE" TRIM

Inside Corner Trim Detail Using "J" Channel