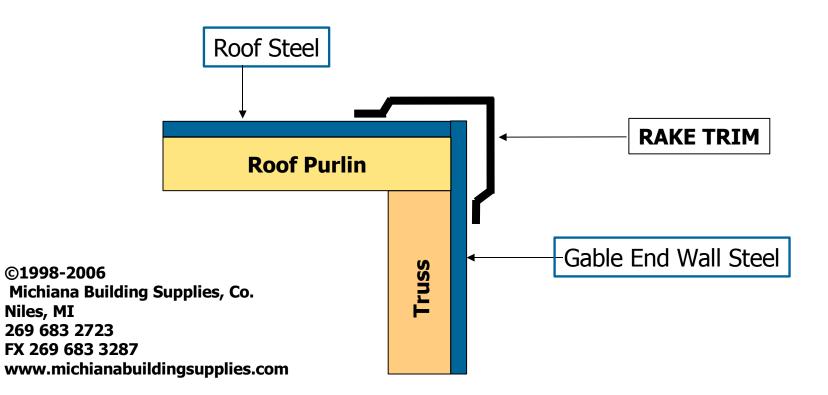

Outside Corner Trim Detail

www.michianabuildingsupplies.com

©1998-2006

Niles, MI 269 683 2723

Rake Trim/ Flush Gable End Detail Steel Roof with No Overhangs

Gable End Overhang Detail- Steel Roof with EZ-F/J Channel