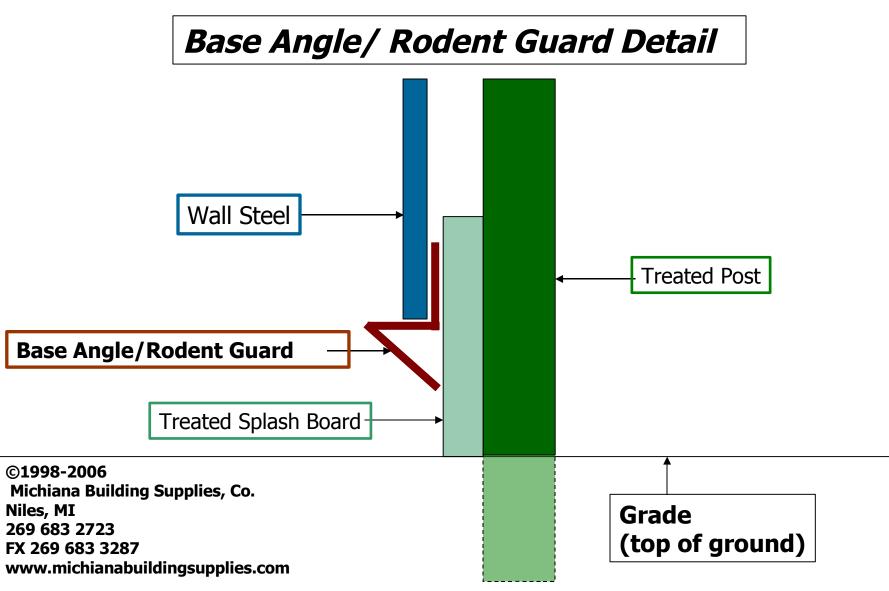

Outside Corner Trim Detail

www.michianabuildingsupplies.com

©1998-2006

Niles, MI 269 683 2723

Rake Trim/ Flush Gable End Detail Steel Roof with No Overhangs

Gable End Overhang Detail- Steel Roof with EZ-F/J Channel