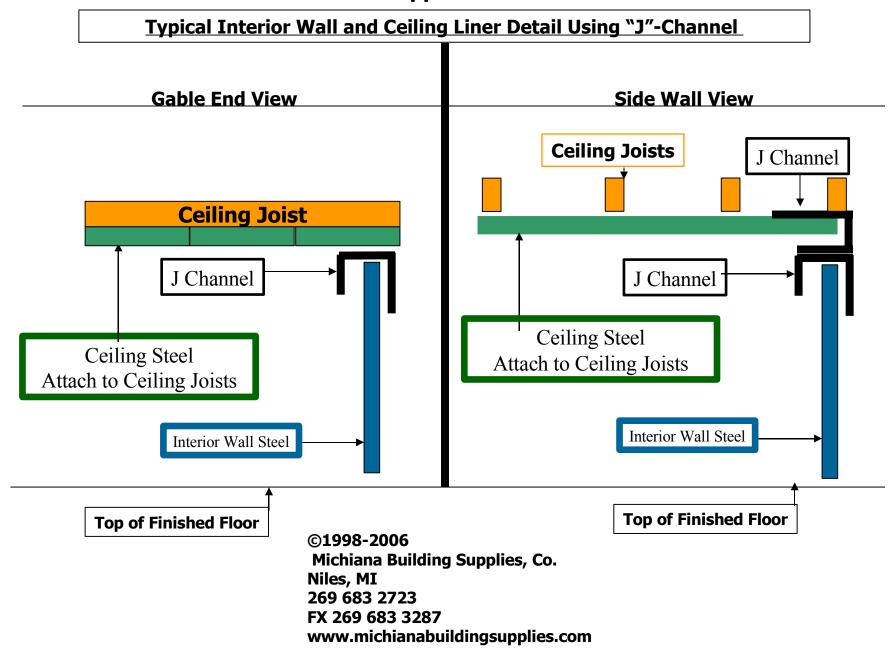

#### Interior Liner Steel Detail Wall and Ceiling USING OPTIONAL "F/J" and "SQUARE BASE" TRIM

Inside Corner Trim Detail Using "J" Channel