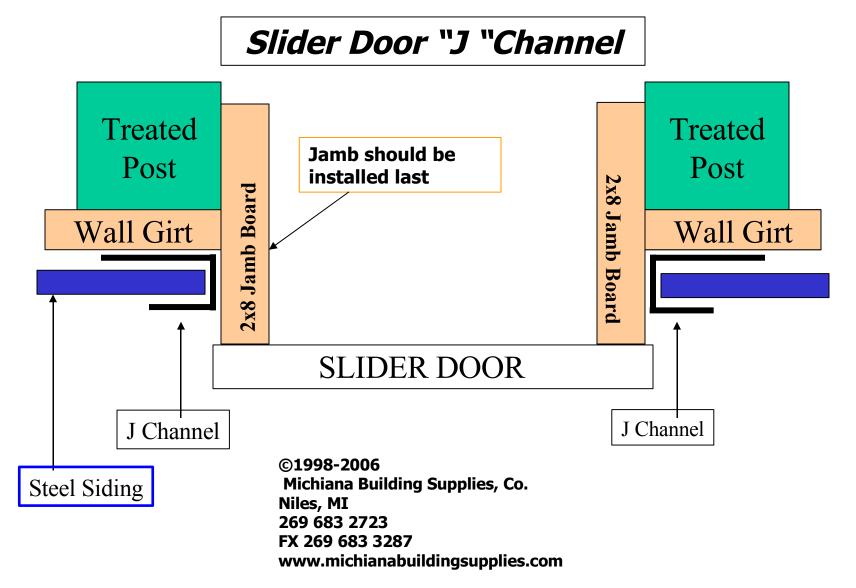

Slider Door- Basic Header and Track Board Detail

#### Slider Dr General Framing View Front View

Fiberglass Light Panel Shown on Building with Eave (Sidewall ) Overhang Using " Z" Molding ( Wainscot Trim)