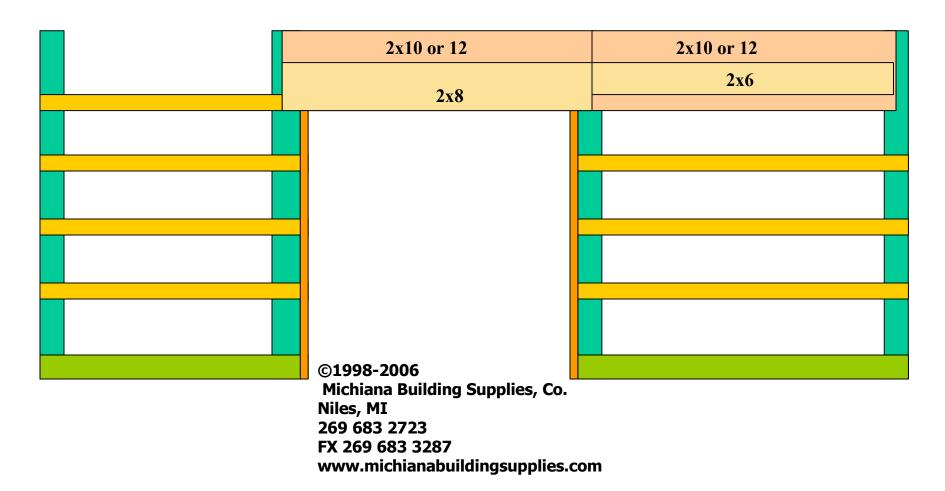

#### Slider Dr General Framing View Front View

Fiberglass Light Panel Shown on Building with Eave (Sidewall ) Overhang Using " Z" Molding ( Wainscot Trim)