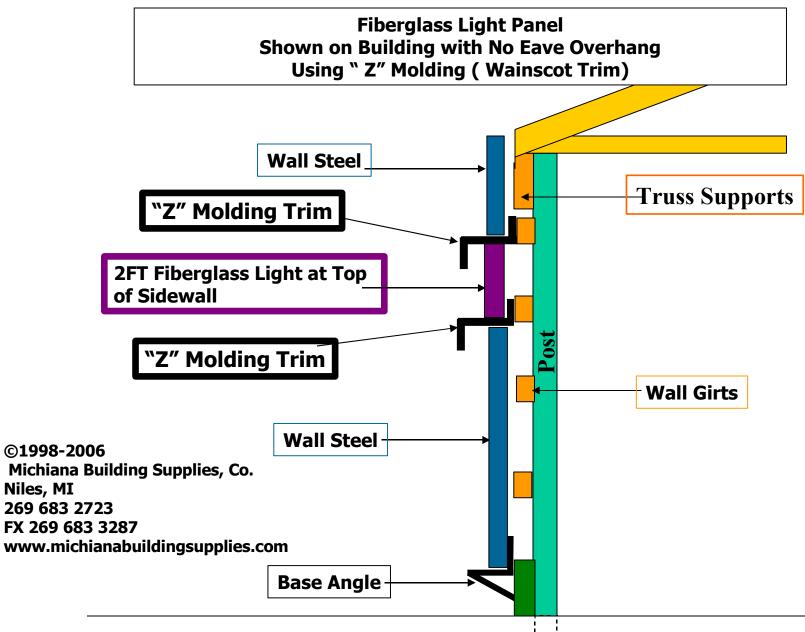

#### Slider Dr General Framing View Front View

Fiberglass Light Panel Shown on Building with Eave (Sidewall ) Overhang Using " Z" Molding ( Wainscot Trim)