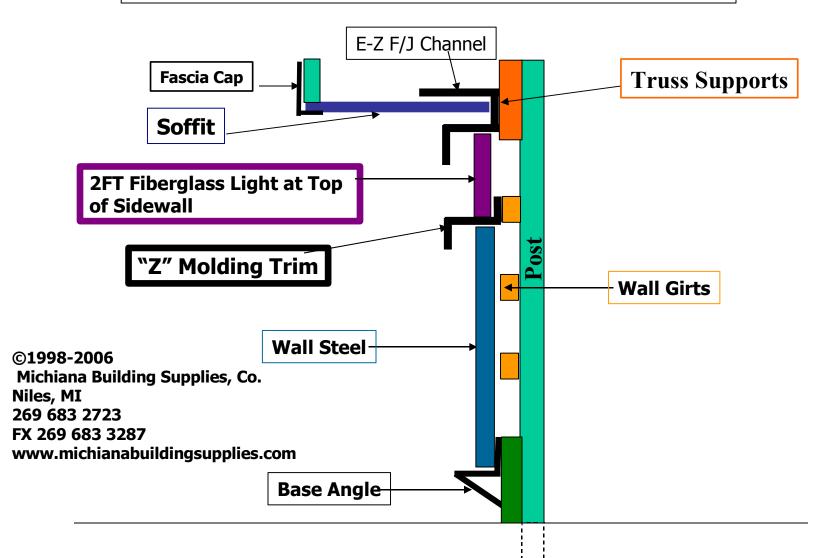

#### Slider Dr General Framing View Front View

Fiberglass Light Panel Shown on Building with Eave (Sidewall ) Overhang Using " Z" Molding ( Wainscot Trim)