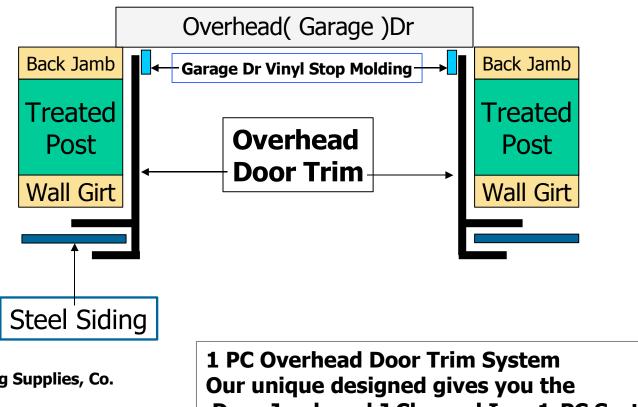

# One Piece Overhead Dr Trim Detail

©1998-2006 Michiana Building Supplies, Co. Niles, MI 269 683 2723 FX 269 683 3287 www.michianabuildingsupplies.com Door Jamb and J Channel In a 1-PC System

Typical Steel Roof Cap Detail