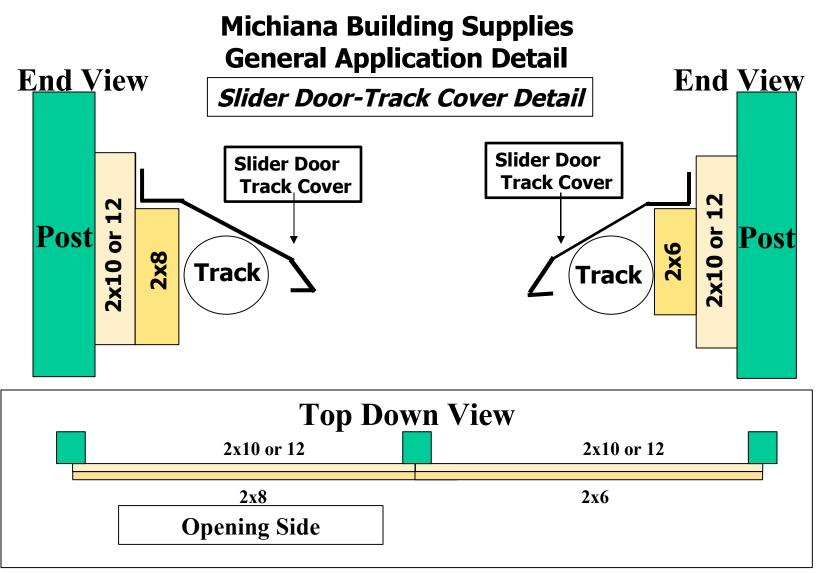

Outside Corner Trim Detail



www.michianabuildingsupplies.com

©1998-2006

Niles, MI 269 683 2723

Rake Trim/ Flush Gable End Detail Steel Roof with No Overhangs





Gable End Overhang Detail- Steel Roof with EZ-F/J Channel



Gable End Overhang Detail- Steel Roof with /J Channel



Niles, MI

Eave (Sidewall) Trim Detail Steel Roof with no Boxed Overhangs





www.michianabuildingsupplies.com

# One Piece Overhead Dr Trim Detail



©1998-2006 Michiana Building Supplies, Co. Niles, MI 269 683 2723 FX 269 683 3287 www.michianabuildingsupplies.com Door Jamb and J Channel In a 1-PC System

Typical Steel Roof Cap Detail





Slider Door- Basic Header and Track Board Detail





#### Slider Dr General Framing View Front View







Fiberglass Light Panel Shown on Building with Eave (Sidewall ) Overhang Using " Z" Molding ( Wainscot Trim)





#### Interior Liner Steel Detail Wall and Ceiling USING OPTIONAL "F/J" and "SQUARE BASE" TRIM



Inside Corner Trim Detail Using "J" Channel