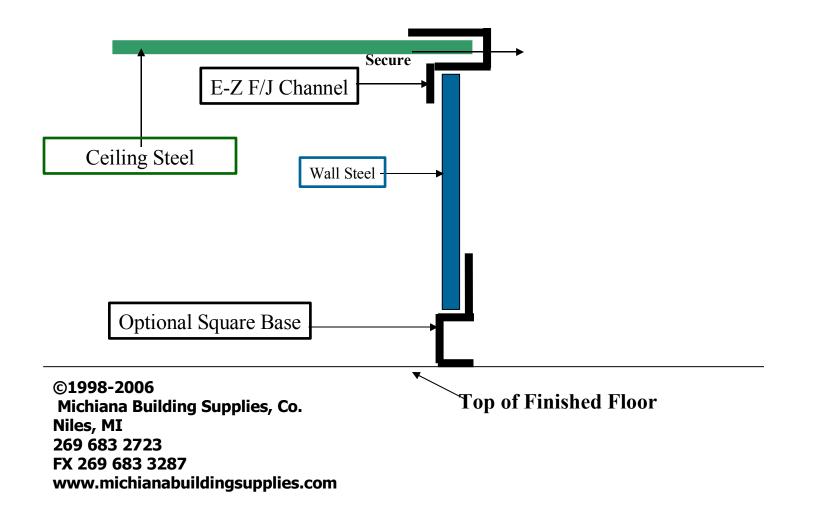

#### Interior Liner Steel Detail Wall and Ceiling USING OPTIONAL "F/J" and "SQUARE BASE" TRIM

Inside Corner Trim Detail Using "J" Channel