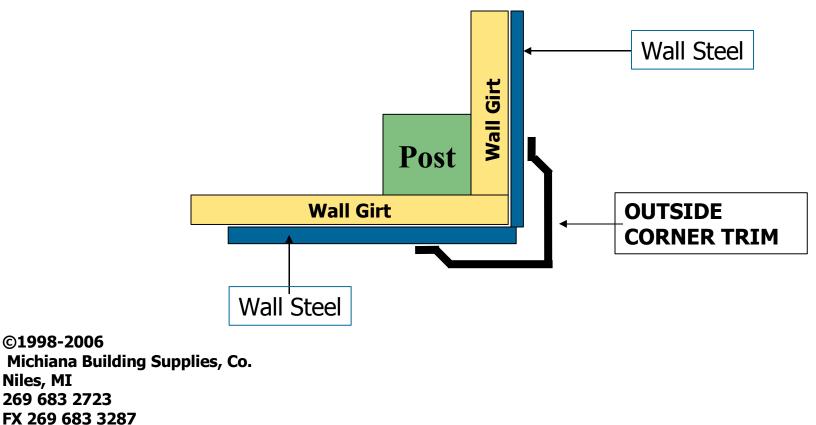

Outside Corner Trim Detail

www.michianabuildingsupplies.com

©1998-2006

Niles, MI 269 683 2723

Rake Trim/ Flush Gable End Detail Steel Roof with No Overhangs

Gable End Overhang Detail- Steel Roof with EZ-F/J Channel