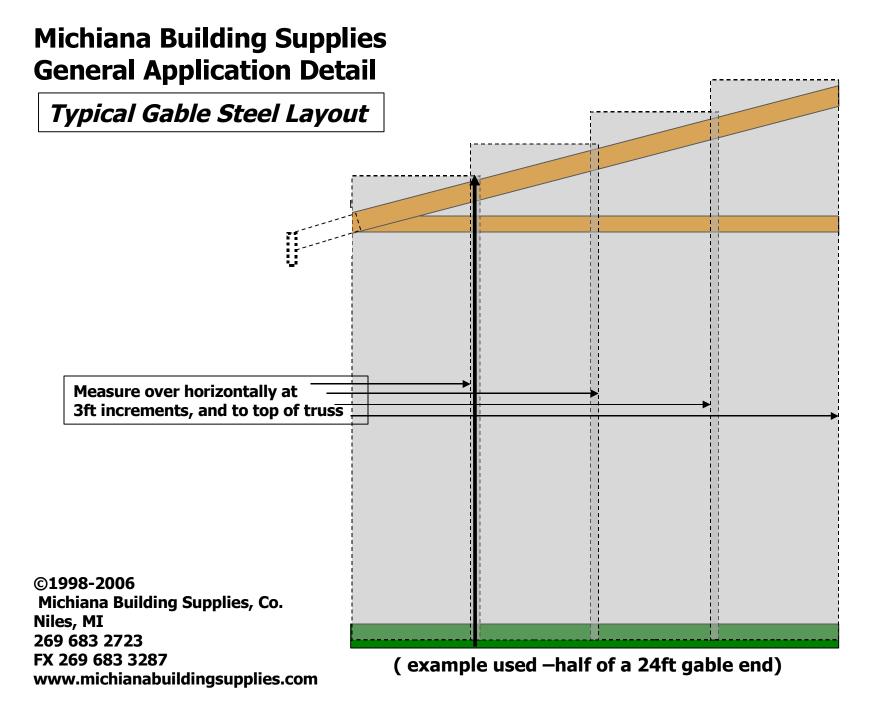

Outside Corner Trim Detail



www.michianabuildingsupplies.com

©1998-2006

Niles, MI 269 683 2723

Rake Trim/ Flush Gable End Detail Steel Roof with No Overhangs





Gable End Overhang Detail- Steel Roof with EZ-F/J Channel



Gable End Overhang Detail- Steel Roof with /J Channel



Niles, MI

Eave (Sidewall) Trim Detail Steel Roof with no Boxed Overhangs





www.michianabuildingsupplies.com

# One Piece Overhead Dr Trim Detail



©1998-2006 Michiana Building Supplies, Co. Niles, MI 269 683 2723 FX 269 683 3287 www.michianabuildingsupplies.com Door Jamb and J Channel In a 1-PC System

Typical Steel Roof Cap Detail





Slider Door- Basic Header and Track Board Detail





#### Slider Dr General Framing View Front View







Fiberglass Light Panel Shown on Building with Eave (Sidewall ) Overhang Using " Z" Molding ( Wainscot Trim)





#### Interior Liner Steel Detail Wall and Ceiling USING OPTIONAL "F/J" and "SQUARE BASE" TRIM



Inside Corner Trim