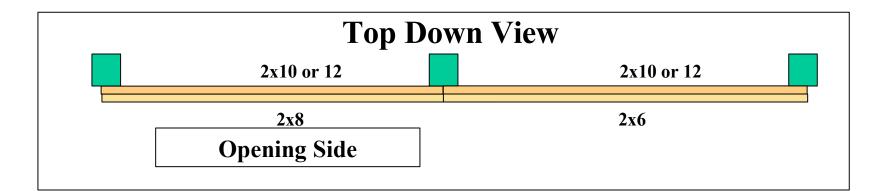

Outside Corner Trim Detail



www.michianabuildingsupplies.com

©1998-2006

Niles, MI 269 683 2723

Rake Trim/ Flush Gable End Detail Steel Roof with No Overhangs





Gable End Overhang Detail- Steel Roof with EZ-F/J Channel



Gable End Overhang Detail- Steel Roof with /J Channel



Niles, MI

Eave (Sidewall) Trim Detail Steel Roof with no Boxed Overhangs





www.michianabuildingsupplies.com

# One Piece Overhead Dr Trim Detail



©1998-2006 Michiana Building Supplies, Co. Niles, MI 269 683 2723 FX 269 683 3287 www.michianabuildingsupplies.com Door Jamb and J Channel In a 1-PC System

Typical Steel Roof Cap Detail





Slider Door- Basic Header and Track Board Detail





#### Slider Dr General Framing View Front View







Fiberglass Light Panel Shown on Building with Eave (Sidewall ) Overhang Using " Z" Molding ( Wainscot Trim)





#### Interior Liner Steel Detail Wall and Ceiling USING OPTIONAL "F/J" and "SQUARE BASE" TRIM



Inside Corner Trim Detail Using "J" Channel