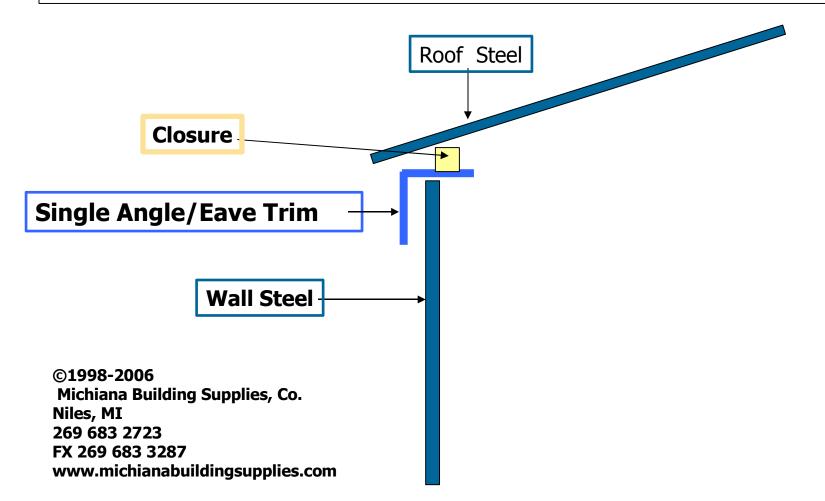

Gable End Overhang Detail- Steel Roof with /J Channel

Niles, MI

Eave (Sidewall) Trim Detail Steel Roof with no Boxed Overhangs

www.michianabuildingsupplies.com